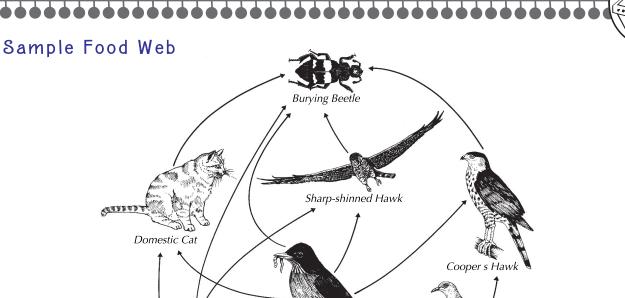

<u>^^^^^^</u>

- 1. Circle all carnivores (meat-eating animals) in this web in one color.
- 2. Circle all plant-eating animals (herbivores) in another color.
- 3. Use both of these colors to circle all animals that eat both plants and other animals (omnivores).
- 4. How many chains are in this food web?
- 5. Mark the longest food chain.
- 6. How many chains would be broken if you removed the American Robin from this web?

7. What would happen if you removed all meateaters from this web?

Mourning Dove

- 8. What would happen if you removed all planteaters from this web?
- 9. What would happen if you removed all animals that eat both plants and other animals from this web?
- 10. How many chains would be broken if you removed all of the birds?