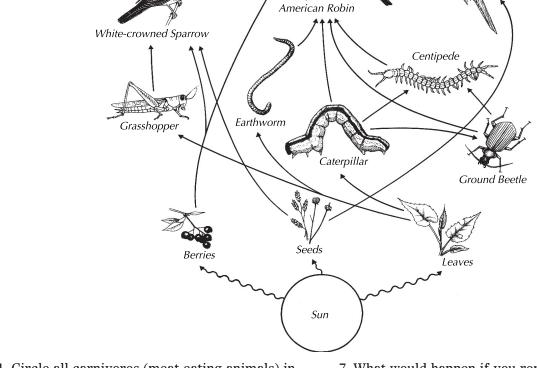

<u>^^^^^^</u>

- 1. Circle all carnivores (meat-eating animals) in this web in one color.
- 2. Circle all plant-eating animals (herbivores) in another color.
- 3. Use both of these colors to circle all animals that eat both plants and other animals (omnivores).
- 4. How many chains are in this food web?
- 5. Mark the longest food chain.
- 6. How many chains would be broken if you removed the American Robin from this web?

7. What would happen if you removed all meateaters from this web?

Mourning Dove

- 8. What would happen if you removed all planteaters from this web?
- 9. What would happen if you removed all animals that eat both plants and other animals from this web?
- 10. How many chains would be broken if you removed all of the birds?