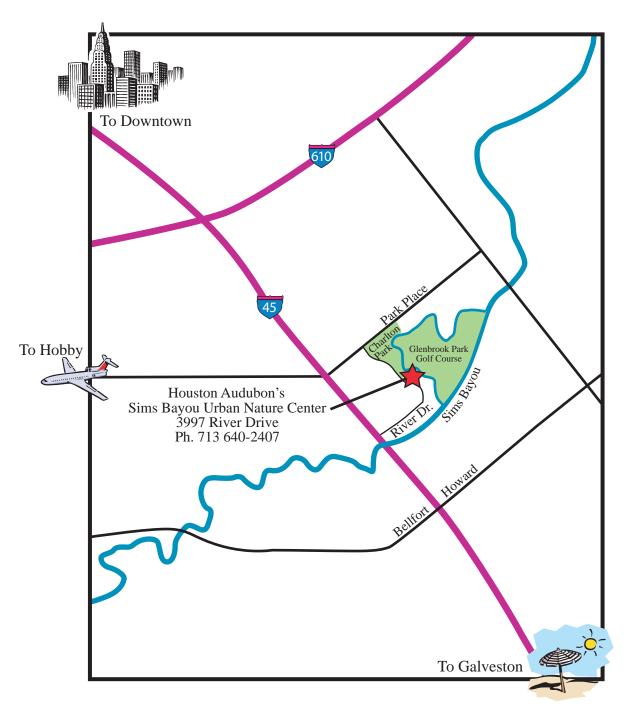

**From Houston:** South on I-45, take the Howard/Bellfort exit (Exit 38B). U-turn under the freeway to the northbound feeder. Turn right just before the Shell Gas Station onto River Dr. Go approx. 1/2 mile to 3997 River Drive. The nature center will be on the right next to the tennis courts.

**From Galveston:** North on I-45, Take the Park Place/Broadway exit (Exit 39). Remain on the feeder. Turn right just before the Shell Gas Station onto River Dr. The nature center will be on the right just before the tennis courts.

There are only 4 or 5 parking spaces in front of the nature center, so you may have to park at Charlton Park or along the street.